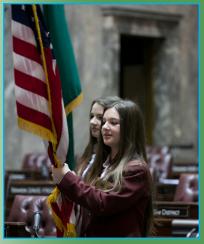

Senate pages assist Senators on the floor

Pages deliver documents on the chamber floor

Some pages have the honor of presenting the flags to open floor session