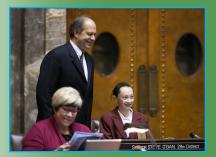

Senate pages assist Senators on the floor

Pages deliver documents on the chamber floor

Some pages have the honor of presenting the flags to open floor session